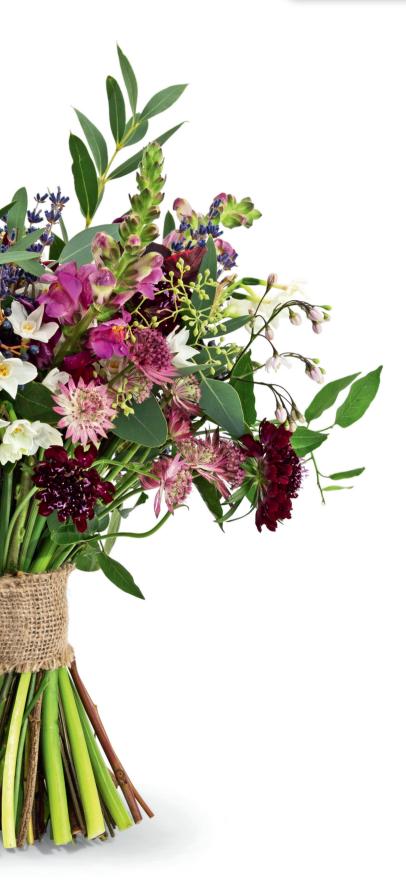

Go for different shades from the same palette or a multicoloured creation for a real impact

BUTTONHOLE

of scabiosa, lavender, viburnum and eucalyptus

TABLECENTRE

of scabiosa, astrantia, lavender, snapdragons, lisianthus, viburnum and eucalyptus, both **Emma Sousa Flowers**  BOUQUET of scabiosa, astrantia, paperwhites, lavender, snapdragons, viburnum, eucalyptus and trailing jasmine, Emma Sousa Flowers

HAND-TIED

"Warm, rich tones and lots of lush foliage make these flowers perfect for a woodland wedding. Incorporate moss, candles and hessian touches to create an informal rustic theme." Emma from Emma Sousa Flowers